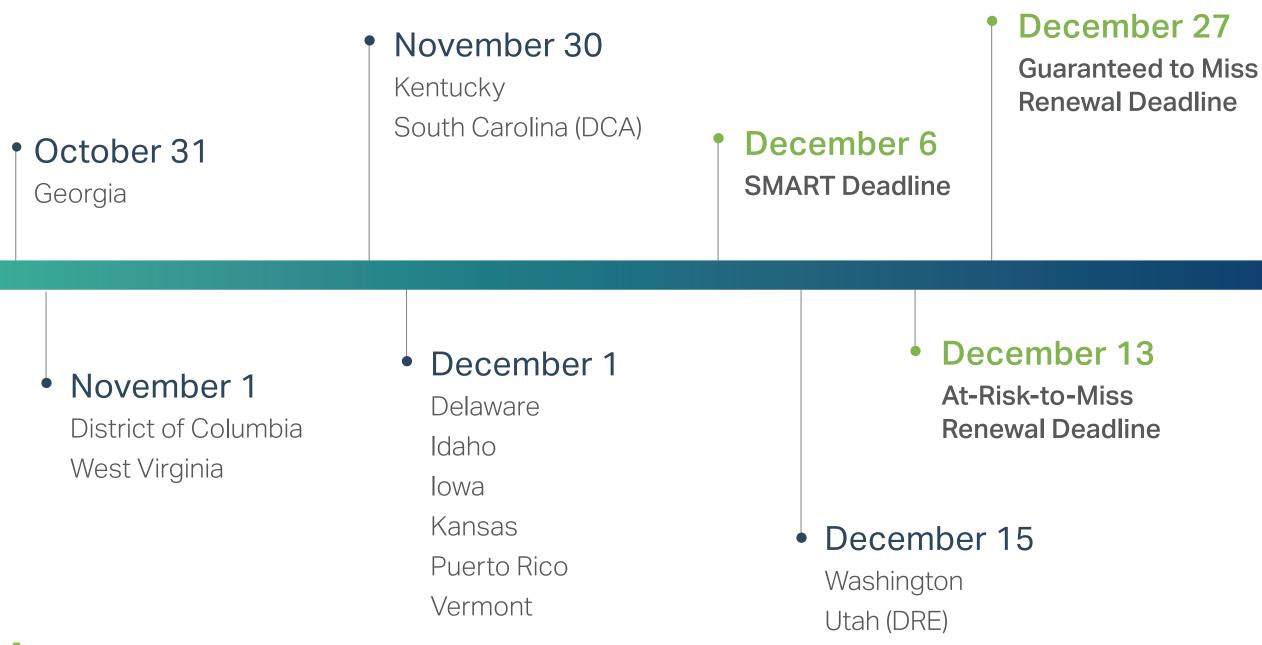

## Early Deadline

ALL states require annual CE requirements to be completed by December 27, however some states list an alternate recommended early date for mortgage lenders to complete the annual mortgage CE requirements prior to the **December 6 SMART deadline**. Is your state one of them? Find out now.

#### **December 27 Standard Deadline States**

Alabama Alaska Arizona Arkansas California (DRE) California (BRE) Colorado Connecticut Florida Guam Hawaii Illinois Indiana (DFI) Indiana SOS Louisiana Maine Maryland Massachusetts Michigan Minnesota Mississippi Missouri Montana Nebraska

Nevada New Hampshire New Jersey New Mexico New York North Carolina North Dakota Ohio Oklahoma Oregon Pennsylvania Rhode Island South Carolina (BFI) South Dakota Tennessee Texas (OCCC) Texas (SML) Utah (DFI) Virginia Virgin Islands Wisconsin Wyoming